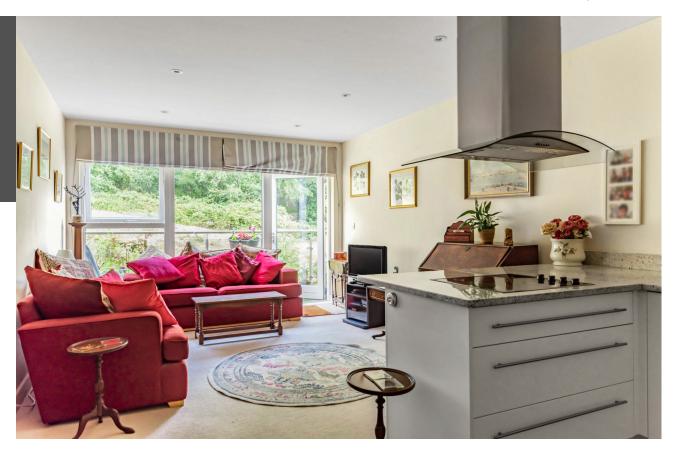

# Beautifully presented 1st floor retirement apartment, 2 bedrooms and 2 bathrooms

- Exceptionally high specification apartment in a retirement village
- Facilities including; communal lounge, landscaped grounds, laundry room, tennis court
- Open plan living room incorporating fitted kitchen, sitting room with door onto balcony
- Master bedroom and en suite shower room
- Bedroom 2/Dining room
- Bathroom
- Secure entry
- Allocated parking space and visitor parking

#### **DESCRIPTION:**

Wispers Park retirement village is a development of luxury apartments set in acres of beautiful parkland with a stunning period Grade II mansion as the centrepiece. This apartment has been beautifully maintained, the kitchen has built-in appliances and from the sitting room a door opens onto the balcony with views over communal gardens and woodland which supports an abundance of wildlife. There are 2 double bedrooms and bathrooms plus allocated and visitors parking.