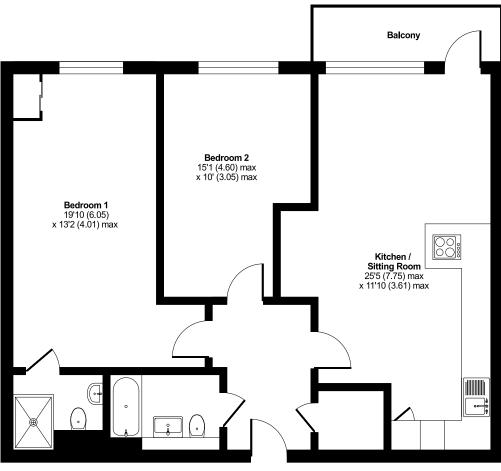

### Wallis Court, Wispers Lane, Haslemere, GU27

For identification only - Not to scale

FIRST FLOOR

Floor plan produced in accordance with RICS Property Measurement Standards incorporating International Property Measurement Standards (IPMS2 Residential). @nfichecom 2022. Produced for Movewise. REF: 878226